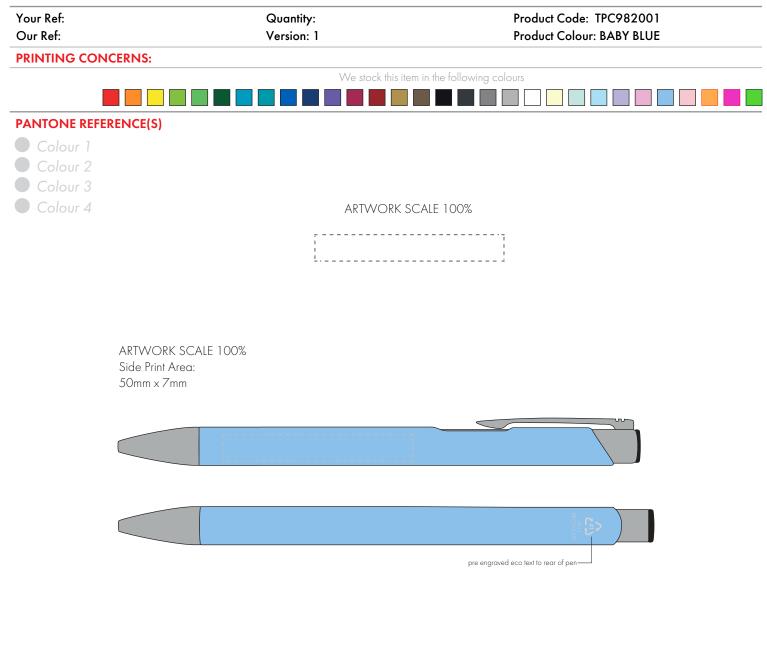

| The dashed line is to | o demonstrate print | area and will not | appear on you | printed item |
|-----------------------|---------------------|-------------------|---------------|--------------|